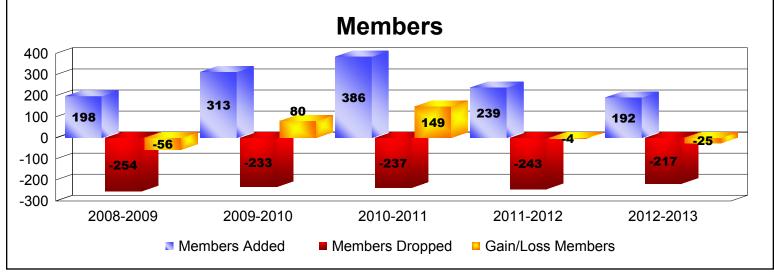

District H 3 As of June 2013 Cumulative

| Year      | New<br>Clubs | Dropped<br>Clubs | Gain/<br>Loss<br>Clubs | New<br>Members | Charter<br>Members | Reinstate<br>Members | Transfer<br>Members | Total<br>Member<br>Added | Total<br>Members<br>Dropped | Gain/<br>Loss<br>Members |
|-----------|--------------|------------------|------------------------|----------------|--------------------|----------------------|---------------------|--------------------------|-----------------------------|--------------------------|
| 2008-2009 | 1            | -3               | -2                     | 111            | 26                 | 43                   | 18                  | 198                      | -254                        | -56                      |
| 2009-2010 | 3            | -2               | 1                      | 212            | 76                 | 22                   | 3                   | 313                      | -233                        | 80                       |
| 2010-2011 | 5            | -2               | 3                      | 222            | 119                | 33                   | 12                  | 386                      | -237                        | 149                      |
| 2011-2012 | 3            | -1               | 2                      | 117            | 76                 | 32                   | 14                  | 239                      | -243                        | -4                       |
| 2012-2013 | 1            | -2               | -1                     | 154            | 14                 | 21                   | 3                   | 192                      | -217                        | -25                      |
| Average   | 3            | -2               | 1                      | 163            | 62                 | 30                   | 10                  | 266                      | -237                        | 29                       |