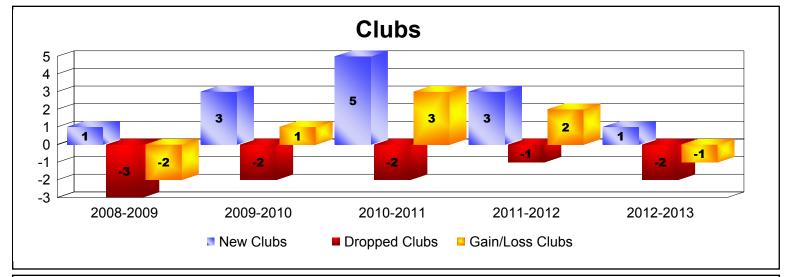

District H 3 As of June 2013 Cumulative

| Year      | New<br>Clubs | Dropped<br>Clubs | Gain/<br>Loss<br>Clubs | New<br>Members | Charter<br>Members | Reinstate<br>Members | Transfer<br>Members | Total<br>Member<br>Added | Total<br>Members<br>Dropped | Gain/<br>Loss<br>Members |
|-----------|--------------|------------------|------------------------|----------------|--------------------|----------------------|---------------------|--------------------------|-----------------------------|--------------------------|
| 2008-2009 | 1            | -3               | -2                     | 111            | 26                 | 43                   | 18                  | 198                      | -254                        | -56                      |
| 2009-2010 | 3            | -2               | 1                      | 212            | 76                 | 22                   | 3                   | 313                      | -233                        | 80                       |
| 2010-2011 | 5            | -2               | 3                      | 222            | 119                | 33                   | 12                  | 386                      | -237                        | 149                      |
| 2011-2012 | 3            | -1               | 2                      | 117            | 76                 | 32                   | 14                  | 239                      | -243                        | -4                       |
| 2012-2013 | 1            | -2               | -1                     | 154            | 14                 | 21                   | 3                   | 192                      | -217                        | -25                      |
| Average   | 3            | -2               | 1                      | 163            | 62                 | 30                   | 10                  | 266                      | -237                        | 29                       |